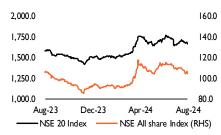

# **Equities Indices Trend**

Source: CBK, NSE, AIB-AXYS Research

# **Market Summary**

| Statistic                      | Today    | Previous | % change        |
|--------------------------------|----------|----------|-----------------|
| Equity Turnover (KES, Mn)      | 251.80   | 205.62   | ▲ 22.5%         |
| Market Cap (KES Bn)            | 1,831.36 | 1,840.97 | ▼ (0.5%)        |
| Nairobi All-Share Index        | 116.99   | 117.61   | ▼ (0.5%)        |
| NSE-10 Index                   | 1,231.70 | 1,238.75 | ▼ (0.6%)        |
| NSE-20 Index                   | 1,896.47 | 1,905.51 | ▼ (0.5%)        |
| NSE-25 Index                   | 3,171.57 | 3,190.72 | ▼ (0.6%)        |
| Foreigner buys (KES Mn)        | 68.31    | 15.20    | ▲ 349.6%        |
| Foreigner sales (KES Mn)       | 173.78   | 67.50    | <b>▲</b> 157.5% |
| Net foreign flows (KES, Mn)    | (105.46) | (52.30)  | <b>▲</b> 101.6% |
| Source: NSE, AIB-AXYS Research |          |          |                 |