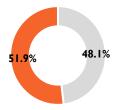

#### **Participation Mix**

■ Foreign Participation ■ Local Participation

Source: NSE. AIB-AXYS Research

# **Equities Highlights**

- The market registered bearish sentiments as signaled by the 0.5% fall in the Nairobi All-Share index (NASI) to close at 116.99 points.
- Trading activity increased 22.5% in the day to KES 251.80 Mn, up from KES 205.62 Mn
  in the previous session.
- Local investors were more active in the day accounting for 51.9% of total market trading activity.
- Foreign investors remained net sellers recording net outflows totaling KES 105.46 Mn
   compared to net outflows totaling KES 52.30 Mn recorded in the previous session.
- The top traded counters were **Safaricom**, **BAT Kenya and Equity Group** with turnovers clocking **KES 84.23 Mn**, **KES 77.79 Mn** and **KES 18.77 Mn**. respectively.