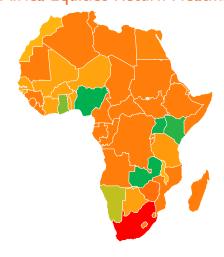

#### Africa Equities Return Heatmap

#### **Regional Perspective**

African equity markets registered neutral sentiment in the week, to clock a median return of **0.0%**.

South Africa was the best performing market posting a 2.7% w/w return, whereas Egypt was the least performing market in the week posting a discount of 8.5%.

Kenya posted a week-on-week average return of **0.9**% - lifting the 2024 YTD performance to **16.8%**.