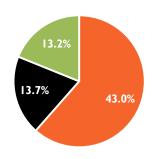

#### **Stock Commentary**

**KCB Group Pic** was the most traded counter in the week with aggregate turnover clocking **KES 626.43Mn** – representing **43.0**% of total market activity.

Bullish foreigner sentiment was skewed on **KCB Group Plc**, which registered net inflows amounting to **KES 553.43Mn** in the week. On the flipside, bearish foreigner sentiment was most pronounced on **Safaricom Plc**, which registered net outflows amounting to **KES 88.30Mn**.

Source: NSE, AIB-AXYS Research

**Top 3 Traded Counters** 

■ KCB Group Plc ■ BK Group Plc ■ Safaricom Plc

Source: NSE, AIB-AXYS Research