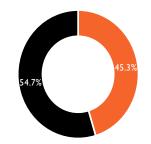

Foreign investors were the relatively active players in the week, with their participation rate increasing to **45.3**% of total market activity. Further, foreign investors remained **increasingly bullish** on Kenyan equities in the week – to record net inflows totaling **KES 622.66Mn**.

#### **Participation Mix**

■ Foreign Investors ■ Domestic Investors

#### **Trading Activity Stats**

| Statistic                   | Latest Week | Previous Week | % change         |
|-----------------------------|-------------|---------------|------------------|
| Equity Turnover (KES, Mn)   | 1,457.40    | 1,601.31      | <b>▼</b> (9.0%)  |
| Foreigner buys (KES Mn)     | 971.47      | 665.52        | <b>▲</b> 46.0%   |
| Foreigner sales (KES Mn)    | 348.81      | 638.10        | <b>▼</b> (45.3%) |
| Net foreign flows (KES, Mn) | 622.66      | 27.42         | <b>▲</b> 2170.8% |
| Foreign Participation Rate  | 45.3%       | 40.7%         | <b>▲</b> 4.6%    |