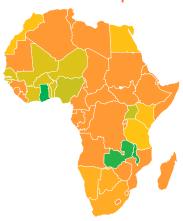

## Africa Equities Return Heatmap

Powered by Bing © GeoNames, Microsoft, OpenStreetMap, TomTom

#### **Regional Perspective**

African equity markets registered mild bearish sentiment in the week, to clock a median discount of **0.7%**.

Malawi rose to the best performing market, posting a 4.6% w/w return, whereas Uganda was the least performing market for the week, posting a discount of 2.2%.

Kenya's week-on-week average discount of I.1% dragged the 2024 year-to-date performance to 21.1%.