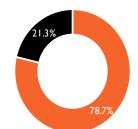

Foreign investors were relatively active players in the week, with their participation rate increasing to **78.7**% of total market activity. Further, foreign investors remained **net bearish** on Kenyan equities in the week – clocking net outflows totaling **KES 390.4Mn.** 