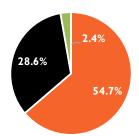

#### **Stock Commentary**

**Safaricom Plc** was the most traded counter in the week with aggregate turnover clocking **KES 1,551.83Mn** – representing **54.7**% of total market activity.

Bullish foreigner sentiment was skewed on **ABSA Bank Kenya Plc** for the week, to register net inflows amounting to **KES 20.81Mn**.

On the flipside, bearish foreigner sentiment was most pronounced on **Equity Group Holdings Plc,** which registered net outflows amounting to **KES 254.69Mn**.