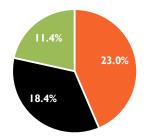

#### **Stock Commentary**

**Safaricom Plc** was the most traded counter in the week with aggregate turnover clocking **KES 275.69Mn** – representing **23.0%** of total market activity.

Bullish foreigner sentiment was skewed on **Equity Group Plc**, which registered net inflows amounting to **KES 136.43Mn** in the week. On the flipside, bearish foreigner sentiment was most pronounced on **Safaricom Plc**, which registered net outflows amounting to **KES 82.19Mn**.