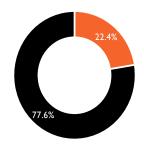

Foreign investors were relatively inactive players in the week, with their participation rate decreasing to 22.4% of total market activity. Yet, foreign investors remained net bullish on Kenyan equities in the week – to clock net inflows totaling KES 161.90Mn.

#### **Trading Activity Stats**

| Statistic                   | Latest Week | Previous Week | % change         |
|-----------------------------|-------------|---------------|------------------|
| Equity Turnover (KES, Mn)   | 1,197.57    | 1,126.84      | <b>▲</b> 6.3%    |
| Foreigner buys (KES Mn)     | 349.20      | 634.21        | <b>▼</b> (44.9%) |
| Foreigner sales (KES Mn)    | 187.30      | 438.10        | <b>▼</b> (57.2%) |
| Net foreign flows (KES, Mn) | 161.90      | 196.10        | <b>▼</b> (17.4%) |
| Foreign Participation Rate  | 22.4%       | 47.6%         | <b>▼</b> (25.2%) |