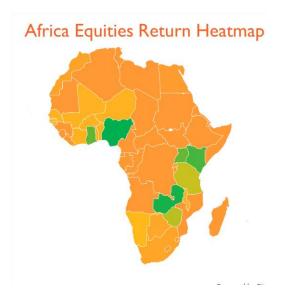

#### **Regional Perspective**

African equity markets registered bearish sentiment in the week, to clock a median return of **0.5%**.

South Africa was the best performing market posting a 3.5% w/w return, whereas Kenya was the least performing market in the week posting a discount of 0.8%.

Kenya posted a week-on-week average discount of **-0.8%** - dragging the 2024 YTD performance to **22.4%**.