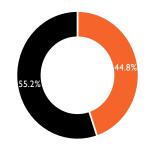

Foreign investors were relatively more active players in the week, with their participation rate rising moderately to **44.8**% of total market activity. However, foreign investors turned **net bearish** on Kenyan equities in the week – to clock net outflows totaling **KES 21.26Mn**.

#### Participation Mix

■ Foreign Investors ■ Domestic Investors