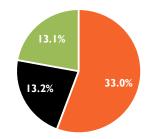

#### **Stock Commentary**

**Safaricom Plc** was the most traded counter in the week with aggregate turnover clocking **KES 372.04Mn** – representing **33.0**% of total market activity.

Bullish foreigner sentiment was skewed on **Stanbic Holdings Plc**, which registered net inflows amounting to **KES 71.98Mn** in the week. On the flipside, bearish foreigner sentiment was most pronounced on **Safaricom Plc**, which registered net outflows amounting to **KES 134.73Mn**.