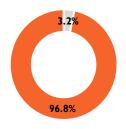

#### **Participation Mix**

■ Foreign Participation ■ Local Participation

Source: NSE, AIB-AXYS Research

# **Equities Highlights**

- The market registered bearish sentiments as signaled by the 1.1% decline in the Nairobi All-Share index (NASI) to close at 108.74 points.
- Trading activity increased 426.6% in the day to KES 408.21Mn, up from KES 77.51Mn in the previous session.
- Local investors were dominant players in the day accounting for 96.8% of total market trading activity.
- Foreign investors remianed net sellers recording net outflows totaling KES 1.34Mn compared to net outflows totaling **KES 6.96Mn** recorded in the previous session.
- The top traded counters were Bamburi PLC, Safaricom and KCB Group with turnovers clocking KES 351.21Mn, KES 16.74Mn and KES 10.87Mn. respectively.