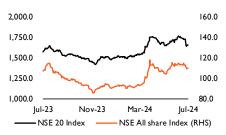

#### **Equities Indices Trend**

Source: CBK, NSE, AIB-AXYS Research

## **Market Summary**

| Statistic                      | Today    | Previous | % change         |
|--------------------------------|----------|----------|------------------|
| Equity Turnover (KES, Mn)      | 408.21   | 77.51    | <b>▲</b> 426.6%  |
| Market Cap (KES Bn)            | 1,698.84 | 1,717.76 | ▼ (1.1%)         |
| Nairobi All-Share Index        | 108.74   | 109.95   | ▼ (1.1%)         |
| NSE-10 Index                   | 1,131.16 | 1,141.80 | ▼ (0.9%)         |
| NSE-20 Index                   | 1,694.11 | 1,711.65 | ▼ (1.0%)         |
| NSE-25 Index                   | 2,895.98 | 2,919.54 | ▼ (0.8%)         |
| Foreigner buys (KES Mn)        | 12.50    | 19.40    | ▼ (35.6%)        |
| Foreigner sales (KES Mn)       | 13.84    | 26.36    | <b>▼</b> (47.5%) |
| Net foreign flows (KES, Mn)    | (1.34)   | (6.96)   | ▼ (80.7%)        |
| Source: NSE, AIB-AXYS Research |          |          |                  |