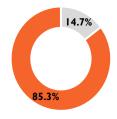

#### **Participation Mix**

Foreign Participation

Local Participation

Source: NSE, AIB-AXYS Research

### **Equities Highlights**

- The market registered bullish sentiments as signaled by the 0.1% rise in the Nairobi All-Share index (NASI) to close at 129.73 points
- Trading activity significantly increased by 40.7% in the day to KES 242.89 Mn up from KES
   172.61 Mn in the previous session.
- Local investors were more active in the day accounting for 85.3% of total market trading
  activity compared to 14.7% of foreign participation.
- Foreign investors were net sellers recording net outflows totaling KES 46.59 Mn compared
  to net outflows totaling KES 8.35 Mn recorded in the previous session.
- The top traded counters were KCB Group, Safaricom, and HF Group with turnovers clocking KES 74.90 Mn, KES 45.73 Mn, and KES 32.01 Mn respectively.