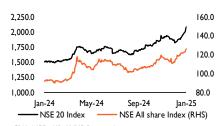

#### **Equities Indices Trend**

Source: CBK, NSE, AIB-AXYS Research

## **Market Summary**

| Statistic                      | Today    | Previous | % change        |
|--------------------------------|----------|----------|-----------------|
| Equity Turnover (KES, Mn)      | 242.89   | 172.61   | ▲ 40.7%         |
| Market Cap (KES Bn)            | 2,037.84 | 2,036.81 | ▲ 0.1%          |
| Nairobi All-Share Index        | 129.73   | 129.66   | ▲ 0.1%          |
| NSE-10 Index                   | 1,333.78 | 1,332.06 | ▲ 0.1%          |
| NSE-20 Index                   | 2,156.21 | 2,142.30 | ▲ 0.6%          |
| NSE-25 Index                   | 3,492.58 | 3,494.13 | ▼ (0.0%)        |
| Foreigner buys (KES Mn)        | 12.28    | 3.62     | ▲ 239.5%        |
| Foreigner sales (KES Mn)       | 58.87    | 11.97    | <b>▲</b> 391.9% |
| Net foreign flows (KES, Mn)    | (46.59)  | (8.35)   | <b>▲</b> 458.0% |
| Source: NSE, AIB-AXYS Research |          |          |                 |