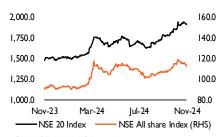

| 283.30   | ▼ (0.4%)         |
| Market Cap (KES Bn)            | 1,764.30 | 1,775.67 | ▼ (0.6%)         |
| Nairobi All-Share Index        | 112.71   | 113.43   | ▼ (0.6%)         |
| NSE-10 Index                   | 1,207.10 | 1,223.20 | ▼ (1.3%)         |
| NSE-20 Index                   | 1,909.93 | 1,910.83 | ▼ (0.0%)         |
| NSE-25 Index                   | 3,124.96 | 3,159.60 | ▼ (1.1%)         |
| Foreigner buys (KES Mn)        | 106.35   | 206.72   | ▼ (48.6%)        |
| Foreigner sales (KES Mn)       | 61.89    | 179.67   | <b>▼</b> (65.6%) |
| Net foreign flows (KES, Mn)    | 44.46    | 27.05    | <b>▲</b> 64.3%   |
| Source: NSE, AIB-AXYS Research |          |          |                  |

# AIB-AXYS Daily Market Watch - 20th November 2024

## **Equities Indices Trend**



Source: CBK, NSE, AIB-AXYS Research

#### **Fixed Income Stats**

| 1            | Today    | Previous |                |
|--------------|----------|----------|----------------|
| rnover (Bns) | 10.97    | 6.41     | <b>▲</b> 71.1% |
| ades         | 196      | 146      | ▲ 34.2%        |
| lex          | 1,018.56 | 1,014.94 | ▲ 0.4%         |
| ate          | 12.79%   | 13.45%   | ▼ (66 bps)     |
| rate         | 13.06%   | 13.84%   | ▼ (78 bps)     |
| rate         | 13.90%   | 14.45%   | ▼ (55 bps)     |
| k Rate       | 11.88%   | 11.88%   | ▲ 0 bps        |

Source: CBK, NSE, AIB-AXYS Research

## **Exchange Rates**

| _               |        |          |            |
|-----------------|--------|----------|------------|
| су              | Today  | Previous | % Change   |
| US Dol