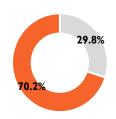

## **Equities Highlights**

- The market registered bearish sentiments as signaled by the 0.6% fall in the Nairobi All-Share index (NASI) to close at 112.71 points.
- Trading activity decreased 0.4% in the day to KES 282.16 Mn, up from KES 283.30 Mn in the previous session.
- Local investors were more active in the day accounting for 70.2% of total market trading activity.
- Foreign investors remained net buyers recording net inflows totaling KES 44.46 Mn
   compared to net inflows totaling KES 27.05 Mn recorded in the previous session.
- The top traded counters were Equity Group, Safaricom and KCB Group with turnovers clocking KES 96.31 Mn, KES 56.44 Mn and KES 44.37 Mn. respectively.