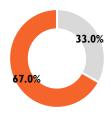

#### **Participation Mix**

Foreign Participation Local Participation

: NSE. AIB-AXYS Research

## **Equities Highlights**

- The market registered bearish sentiments as signaled by the 0.3% fall in the Nairobi All-Share index (NASI) to close at 115.36 points.
- Trading activity decreased 20.9% in the day to KES 161.83 Mn, down from KES 204.51
   Mn in the previous session.
- Local investors were more active in the day accounting for 67.0% of total market trading activity.
- Foreign investors remained net sellers recording net outflows totaling KES 11.37 Mn
   compared to net outflows totaling KES 8.14 Mn recorded in the previous session.
- The top traded counters were Safaricom, KCB Group and Equity Group- with turnovers clocking KES 46.18 Mn, KES 45.66 Mn and KES 28.37 Mn. respectively.