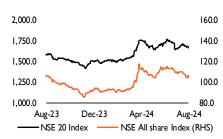

204.51   | ▼ (20.9%)        |
| Market Cap (KES Bn)            | 1,805.82 | 1,810.85 | ▼ (0.3%)         |
| Nairobi All-Share Index        | 115.36   | 115.68   | ▼ (0.3%)         |
| NSE-10 Index                   | 1,240.10 | 1,246.61 | ▼ (0.5%)         |
| NSE-20 Index                   | 1,932.75 | 1,937.50 | ▼ (0.2%)         |
| NSE-25 Index                   | 3,201.87 | 3,212.40 | ▼ (0.3%)         |
| Foreigner buys (KES Mn)        | 47.69    | 106.10   | ▼ (55.1%)        |
| Foreigner sales (KES Mn)       | 59.06    | 114.24   | <b>▼</b> (48.3%) |
| Net foreign flows (KES, Mn)    | (11.37)  | (8.14)   | <b>▲</b> 39.7%   |
| Source: NSE, AIB-AXYS Research |          |          |                  |

## AIB-AXYS Daily Market Watch - 14th November 2024

## **Equities Indices Trend**



Source: CBK, NSE, AIB-AXYS Research

#### **Fixed Income Stats**

| Statistic           | Today    | Previous | Δ          |
|---------------------|----------|----------|------------|
| Bond Turnover (Bns) | 5.25     | 3.38     | ▲ 55.4%    |
| No. of trades       | 139      | 100      | ▲ 39.0%    |
| Bond Index          | 1,018.56 | 1,014.94 | ▲ 0.4%     |
| 91-day rate         | 13.45%   | 13.97%   | ▼ (52 bps) |
| 182-day rate        | 13.84%   | 14.52%   | ▼ (68 bps) |
| 364-day rate        | 14.45%   | 14.97%   | ▼ (52 bps) |
| Interbank Rate      | 12.01%   | 12.10%   | ▼ (9 bps)  |

Source: CBK, NSE, AIB-AXYS Research

### **Exchange Rates**

| Currency        | Today  | Previous | % Change   |
|-----------------|--------|----------|------------|
| US Dollar       | 129.35 | 129.