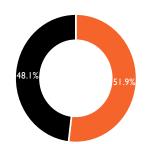

Foreign investors were relatively active players in the week, with their participation rate rising to **51.9**% of total market activity. Further, foreign investors remained **net bullish** on Kenyan equities in the week – to clock net inflows totaling **KES 8,989.88Mn**.

#### Participation Mix

■ Foreign Investors ■ Domestic Investors

#### **Trading Activity Stats**

| Statistic                   | Latest Week | Previous Week | % change         |
|-----------------------------|-------------|---------------|------------------|
| Equity Turnover (KES, Mn)   | 11,648.17   | 2,230.78      | <b>▲</b> 422.2%  |
| Foreigner buys (KES Mn)     | 10,543.63   | 1,413.72      | <b>▲</b> 645.8%  |
| Foreigner sales (KES Mn)    | 1,553.76    | 866.29        | <b>▲</b> 79.4%   |
| Net foreign flows (KES, Mn) | 8,989.88    | 547.43        | <b>▲</b> 1542.2% |
| Foreign Participation Rate  | 51.9%       | 51.1%         | ▲ 0.8%           |