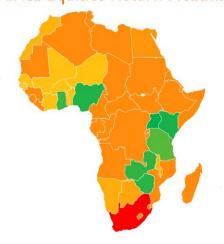

### Africa Equities Return Heatmap

#### **Regional Perspective**

African equity markets registered bullish sentiment in the week, to clock a median return of **0.1%**.

Nigeria was the best performing market posting a 1.7% w/w return, whereas South Africa was the least performing market in the week posting a discount of 3.1%.

Kenya posted a week-on-week average return of **-0.1**% - dragging the 2024 YTD performance to **22.7**%.