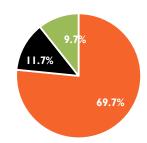

#### **Stock Commentary**

**I&M Group** was the most traded counter in the week with aggregate turnover clocking **KES 8,119.94Mn** – representing **69.7%** of total market activity.

Bullish foreigner sentiment was skewed on **I&M Group**, which registered net inflows amounting to **KES 8,III.58Mn** in the week. On the flipside, bearish foreigner sentiment was most pronounced on **British American Tobacco Kenya Plc**, which registered net outflows amounting to **KES 146.06Mn**.

Source: NSE, AIB-AXYS Research

**Top 3 Traded Counters** 

- I&M Group Plc
- Safaricom Plc
- Equity Group Holdings Plc

Source: NSE, AIB-AXYS Research