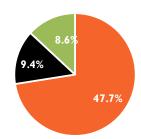

#### **Stock Commentary**

**Safaricom Plc** was the most traded counter in the week with aggregate turnover clocking **KES 883.73Mn** – representing **47.7**% of total market activity.

Bullish foreigner sentiment was skewed on **Diamond Trust Bank** for the week, to register net inflows amounting to **KES 8,380.60Mn**.

#### **Top Gainers**

| Company                  | Closing Price | W/W Change<br>(%) |
|--------------------------|---------------|-------------------|
| Carbacid Investments Plc | 20.85         | <b>▲</b> 17.1%    |
| Bamburi Cement Ltd       | 54.25         | <b>▲</b> 11.5%    |
| ABSA Bank Kenya Plc      | 16.85         | ▲ 9.4%            |
| Sameer Africa Plc        | 2.34          | ▲ 9.3%            |
| Diamond Trust Bank       | 63.25         | <b>▲</b> 9.1%     |

#### **Top Losers**

| Top Losers                      |               |                   |
|---------------------------------|---------------|-------------------|
| Company                         | Closing Price | W/W Change<br>(%) |
| Uchumi Supermarket Plc          | 0.18          | <b>▼</b> (18.2%)  |
| Unga Group Ltd                  | 14.85         | ▼ (8.6%)          |
| Kenya Re- Insurance Corporation | 1.07          | <b>▼</b> (7.8%)   |
| Equity Group Holdings Plc       | 45.95         | ▼ (4.3%)          |
| Standard Group Plc              | 4.95          | <b>▼</b> (4.1%)   |