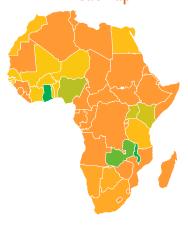

### Africa Equities Return Heatmap

Powered by Bing © GeoNames, Microsoft, OpenStreetMap, TomTom

#### SSA Equity Market Performance

| Country      | w/w (%)         | YTD (%)        |
|--------------|-----------------|----------------|
| Kenya        | ▲ 2.2%          | <b>▲</b> 32.1% |
| Uganda       | ▲ 0.8%          | ▲ 32.8%        |
| Tanzania     | ▲ 0.9%          | <b>▲</b> 21.1% |
| West Africa  | ▼ (0.4%)        | ▲ 28.1%        |
| Nigeria      | <b>▲</b> 1.8%   | ▲ 35.2%        |
| Ghana        | ▲ 2.8%          | ▲ 55.1%        |
| Malawi       | <b>▲</b> 1.9%   | <b>▲</b> 53.1% |
| Mauritius    | ▲ 0.4%          | <b>▲ 14.2%</b> |
| Botswana     | ▲ 0.3%          | <b>▲</b> 12.5% |
| Egypt        | ▼ (0.9%)        | <b>▲</b> 22.6% |
| South Africa | <b>▼</b> (2.9%) | <b>▲</b> 10.0% |
| Median       | ▲ 0.8%          | <b>▲ 28.1%</b> |

#### **Regional Perspective**

African equity markets registered bullish sentiment in the week, to clock a median return of **0.8%**.

**Ghana** rose to the best performing market, posting a 2.8% w/w return, whereas **South Africa** was the least performing market for the week, posting a discount of 2.9%.

Kenya's week-on-week average return of **2.2%** lifted the 2024 year-to-date performance to **32.1%**.