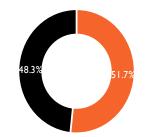

#### **Participation Mix**

■ Foreign Investors ■ Domestic Investors

Foreign investors were relatively active players in the week, with their participation rate decreasing to 51.7% of total market activity. Further, foreign investors turned net bearish on Kenyan equities in the week – clocking net outflows totaling KES 307.03Mn.

#### **Trading Activity Stats**

| Statistic                   | Latest Week | Previous Week | % change         |
|-----------------------------|-------------|---------------|------------------|
| Equity Turnover (KES, Mn)   | 1,854.14    | 1,982.36      | <b>▼</b> (6.5%)  |
| Foreigner buys (KES Mn)     | 804.98      | 1,351.60      | <b>▼</b> (40.4%) |
| Foreigner sales (KES Mn)    | 1,112.01    | 1,126.00      | <b>▼</b> (1.2%)  |
| Net foreign flows (KES, Mn) | (307.03)    | 225.60        | ▼ (236.1%)       |
| Foreign Participation Rate  | 51.7%       | 62.5%         | ▼ (10.8%)        |