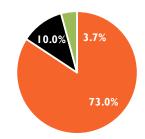

#### **Stock Commentary**

**Safaricom Plc** was the most traded counter in the week with aggregate turnover clocking **KES 1,446.82Mn** – representing **73.0**% of total market activity.

Bullish foreigner sentiment was skewed on **Safaricom Plc** for the week, to register net inflows amounting to **KES 335.69Mn**.