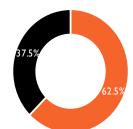

Foreign investors were relatively active players in the week, with their participation rate increasing to **62.5**% of total market activity. Further, foreign investors turned **net bullish** on Kenyan equities in the week – clocking net inflows totaling **KES 225.60Mn**.

#### Trading Activity Stats

| Statistic                   | Latest Week | Previous Week | % change          |
|-----------------------------|-------------|---------------|-------------------|
| Equity Turnover (KES, Mn)   | 1,982.36    | 1,912.99      | ▲ 3.6%            |
| Foreigner buys (KES Mn)     | 1,351.60    | 532.75        | <b>▲</b> 153.7%   |
| Foreigner sales (KES Mn)    | 1,126.00    | 1,555.76      | <b>▼</b> (27.6%)  |
| Net foreign flows (KES, Mn) | 225.60      | (1,023.01)    | <b>▼</b> (122.1%) |
| Foreign Participation Rate  | 62.5%       | 54.6%         | <b>▲</b> 7.9%     |