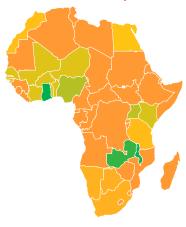

# Africa Equities Return Heatmap

 $\label{eq:conditional} \mbox{Powered by Bing} \\ \mbox{$@$$ GeoNames, Microsoft, OpenStreetMap, TomTom} \\$ 

#### SSA Equity Market Performance

| Country      | w/w (%)         | YTD (%)         |
|--------------|-----------------|-----------------|
| Kenya        | <b>▲ 3.4</b> %  | <b>▲ 29.3</b> % |
| Uganda       | <b>▲</b> 1.5%   | ▲ 31.8%         |
| Tanzania     | <b>▼</b> (2.2%) | <b>▲ 20.1%</b>  |
| West Africa  | ▲ 0.0%          | ▲ 28.6%         |
| Nigeria      | <b>▲ 1.2</b> %  | <b>▲ 32.9</b> % |
| Ghana        | ▼ (0.3%)        | ▲ 50.9%         |
| Malawi       | <b>▲</b> 0.9%   | <b>▲</b> 50.2%  |
| Mauritius    | <b>▼</b> (1.1%) | <b>▲ 13.7</b> % |
| Botswana     | ▲ 0.5%          | <b>▲ 12.2</b> % |
| Egypt        | ▼ (0.1%)        | <b>▲ 23.7</b> % |
| South Africa | ▲ 0.2%          | <b>▲ 13.3</b> % |
| Median       | ▲ 0.2%          | <b>▲ 28.6%</b>  |

#### **Regional Perspective**

African equity markets registered bullish sentiment in the week, to clock a median return of **0.2%**.

**Kenya** rose to the best performing market, posting a **3.4% w/w** return, whereas **Tanzania** was the least performing market for the week, posting a discount of **2.2%**.