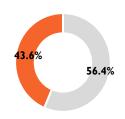

### **Participation Mix**

Foreign Participation Local Participation

Source: NSE. AIB-AXYS Research

## **Equities Highlights**

- The market registered mild bullish sentiments as signaled by the 0.2% rise in the Nairobi All-Share index (NASI) to close at 115.59 points.
- Trading activity increased 7.8% in the day to KES 322.03 Mn, up from KES 298.61 Mn in the previous session.
- Foreign investors were more active in the day accounting for 56.4% of total market trading activity.
- Foreign investors turned net buyers recording net inflows totaling KES 90.56 Mn compared to net outflows totaling KES 116.72 Mn recorded in the previous session.
- The top traded counters were East African Breweries, KCB group and Safaricomwith turnovers clocking KES 147.82 Mn, KES 66.52 Mn and KES 59.74 Mn. respectively.