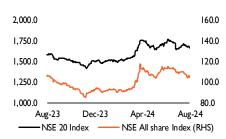

## **Equities Indices Trend**

Source: CBK, NSE, AIB-AXYS Research

## **Market Summary**

| Statistic                      | Today    | Previous | % change          |
|--------------------------------|----------|----------|-------------------|
| Equity Turnover (KES, Mn)      | 322.03   | 298.61   | ▲ 7.8%            |
| Market Cap (KES Bn)            | 1,809.49 | 1,805.47 | ▲ 0.2%            |
| Nairobi All-Share Index        | 115.59   | 115.34   | ▲ 0.2%            |
| NSE-10 Index                   | 1,237.09 | 1,231.73 | ▲ 0.4%            |
| NSE-20 Index                   | 1,927.51 | 1,910.49 | ▲ 0.9%            |
| NSE-25 Index                   | 3,187.43 | 3,178.13 | ▲ 0.3%            |
| Foreigner buys (KES Mn)        | 226.92   | 40.60    | <b>▲</b> 459.0%   |
| Foreigner sales (KES Mn)       | 136.35   | 157.32   | <b>▼</b> (13.3%)  |
| Net foreign flows (KES, Mn)    | 90.56    | (116.72) | <b>▼</b> (177.6%) |
| Source: NSE, AIB-AXYS Research |          |          |                   |