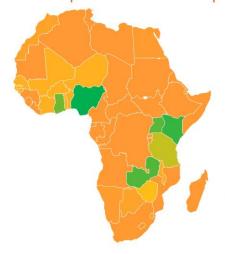

#### Africa Equities Return Heatmap

#### **SSA Equity Market Performance**

| Country      | w/w (%)         | YTD (%)        |
|--------------|-----------------|----------------|
| Kenya        | ▼ (0.8%)        | <b>▲</b> 23.4% |
| Uganda       | <b>▼</b> (1.0%) | <b>▲</b> 21.5% |
| Tanzania     | ▼ (0.5%)        | <b>▲</b> 16.1% |
| West Africa  | <b>▲ 1.2%</b>   | <b>▲</b> 6.9%  |
| Nigeria      | ▲ 0.7%          | <b>▲</b> 33.6% |
| Ghana        | ▼ (0.1%)        | ▲ 20.4%        |
| Malawi       | ▼ (0.0%)        | <b>▲</b> 6.2%  |
| Mauritius    | ▼ (0.5%)        | <b>▲</b> 3.6%  |
| Botswana     | ▲ 0.5%          | <b>▲</b> 3.1%  |
| Egypt        | ▲ 3.0%          | <b>▲</b> 6.1%  |
| South Africa | ▲ 0.3%          | ▲ 0.2%         |
| Median       | ▼ (0.0%)        | <b>▲ 6.9</b> % |

#### **Regional Perspective**

African equity markets registered mixed sentiment in the week, to clock a median return of **0.0%**.

Egypt was the best performing market posting a 3.0% w/w return, whereas

Uganda was the least performing market in the week posting a discount of 1.0%.

Kenya posted a week-on-week average discount of **-0.8%** - dragging the 2024 YTD performance to **23.4%**.