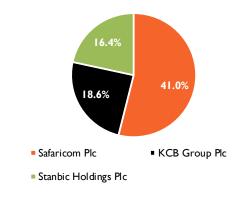

#### **Top Traded Counters**

| Company                             | Turnover (KES Mn) | Closing Price | % price change  |
|-------------------------------------|-------------------|---------------|-----------------|
| Safaricom Plc                       | 462.36            | 18.20         | ▼ (0.8%)        |
| KCB Group Plc                       | 210.00            | 35.45         | <b>▼</b> (2.7%) |
| Stanbic Holdings Plc                | 185.15            | 117.25        | <b>▼</b> (1.5%) |
| Kenya Re- Insurance Corporation Ltd | 49.65             | 2.80          | <b>▲</b> 7.3%   |
| ABSA Bank Kenya Plc                 | 30.59             | 13.90         | <b>▲</b> 1.1%   |

#### **Stock Commentary**

**Safaricom Pic** was the most traded counter in the week with aggregate turnover clocking **KES 462.36Mn** – representing **41.0**% of total market activity.

Bullish foreigner sentiment was skewed on **KCB Group Plc**, which registered net inflows amounting to **KES 177.48Mn** in the week. On the flipside, bearish foreigner sentiment was most pronounced on **British American Tobacco Kenya Plc**, which registered net outflows amounting to **KES 17.13Mn**.