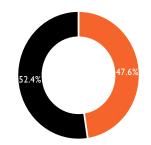

Foreign investors were relatively inactive players in the week, with their participation rate decreasing to **47.6**% of total market activity. Yet, foreign investors remained **net bullish** on Kenyan equities in the week – to clock net inflows totaling **KES 196.10Mn.** 

#### Participation Mix

■ Foreign Investors ■ Domestic Investors

#### **Trading Activity Stats**

| Statistic                   | Latest Week | Previous Week | % change         |
|-----------------------------|-------------|---------------|------------------|
| Equity Turnover (KES, Mn)   | 1,126.84    | 1,796.14      | ▼ (37.3%)        |
| Foreigner buys (KES Mn)     | 634.21      | 1,087.94      | <b>▼</b> (41.7%) |
| Foreigner sales (KES Mn)    | 438.10      | 885.70        | <b>▼</b> (50.5%) |
| Net foreign flows (KES, Mn) | 196.10      | 202.24        | ▼ (3.0%)         |
| Foreign Participation Rate  | 47.6%       | 54.9%         | <b>▼</b> (7.3%)  |