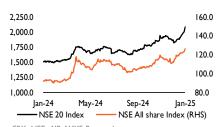

### **Equities Indices Trend**

Source: CBK, NSE, AlB-AXYS Research

# **Market Summary**

| Statistic                      | Today    | Previous | % change         |
|--------------------------------|----------|----------|------------------|
| Equity Turnover (KES, Mn)      | 509.70   | 438.51   | <b>▲</b> 16.2%   |
| Market Cap (KES Bn)            | 2,025.29 | 2,017.52 | ▲ 0.4%           |
| Nairobi All-Share Index        | 128.93   | 128.43   | ▲ 0.4%           |
| NSE-10 Index                   | 1,340.58 | 1,338.87 | ▲ 0.1%           |
| NSE-20 Index                   | 2,145.52 | 2,132.26 | ▲ 0.6%           |
| NSE-25 Index                   | 3,522.61 | 3,520.92 | ▲ 0.0%           |
| Foreigner buys (KES Mn)        | 23.79    | 25.09    | <b>▼</b> (5.2%)  |
| Foreigner sales (KES Mn)       | 158.42   | 187.74   | <b>▼</b> (15.6%) |
| Net foreign flows (KES, Mn)    | (134.63) | (162.64) | <b>▼</b> (17.2%) |
| Source: NSE, AIB-AXYS Research |          |          |                  |